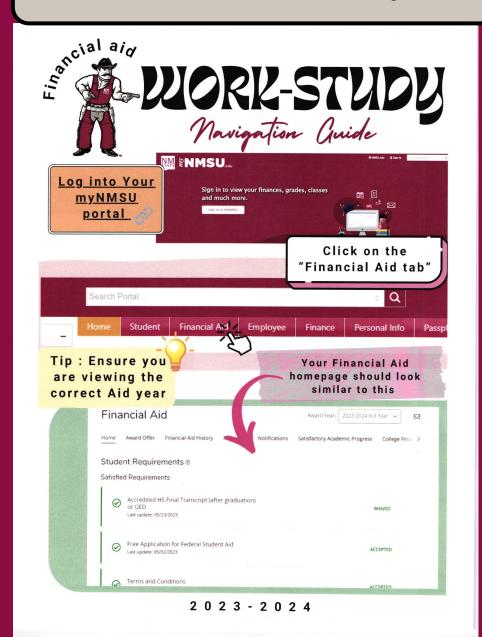

Go to your MyNMSU account and click on the student tab.

### What are the steps to get to Concise Schedule?

**≧NMSU**edu Cybersecurity Presentation Schedule ICT Resources Please drag/drop your favorite
Ouicklaunch items here. **National Cybersecurity Awareness Month 2023** LAUNCHPAD Zoom Hrs: M-F 8am-5pm MeetinaID: icthelpdesk Open to all Students, Faculty, and Staff Banner Admin Pages Please visit our IT Service Catalog & NMSU Analytics Mon. Oct. 30 12:00 - 01:00 DACC Commons Area - East Mesa Ranner ERP & Tools Tues. Oct. 31 03:30 - 04:30 Hardman & Jacobs Rm 225 ICT Maintenance Calendar Outlook (Email) IT Student Technology & Planning | studenttech.nmsu.edu | it-talk@nmsu.e Cybersecurity Tip #9 Mavigate Student ACADEMICS Mavigate Staff and Faculty Watermark Faculty Success Cybersecurity Tip 9 **Stepping Away?** Campus Resources RESOURCES

Jul 28, 2023 05:55 pm

A handwritten Schedule is not accepted. Concise Student Schedule

This page lists the class for which you are registered for the term, including those classes from which you have withdrawn. There is nothing that indicates if you have withdrawn from or are still registered in a class.

If you have questions, see your advisor, or click here to request an email copy of your registration document, which includes registration and withdrawal.

Name: Classification: Level: Undergraduate Health/Education/Social Transf Major and Department: Health/Education/Social Transf CRN Course Title Campus Credits Level Start End Days Time Location Instructor 44785 CEPY HUMAN GROWTH & NMSU - Las 1120G M02 BEHAVIOR Cruces (Main) 9:00 am - Foster Hall 231 10:15 am 3.000 Aug 16, Dec 08, TR 2023 2023 Madrid 59230 CHEM GENERAL 1215G M03 CHEMISTRY I NMSU - Las Cruces (Main) Aug 16, 2023 Dec 08, MW 2023 Chemistry Building W153 41150 CHEM GENERAL 1215G M1C CHEMISTRY I 0.000 UG Aug 16, Dec 08, W Chemistry Building NMSU - Las 2:30 pm 5:20 pm Cruces (Main) 2023 2023 101 57280 ENGL COMPOSITION I 1110H M01 NMSU - Las Cruces (Main) Dec 08, MW 2023 Clara Belle Williams Hall 127 MA - Online Web WEB Aug 16, 2023 Dec 08, 2023 TBA Cramer 63163 HNRS 1115 HONORS FIRST M01 YEAR SEMINAR Hardman/Jacob UG Learning Ctr 225 NMSU - Las Cruces (Main) Aug 16, Dec 08, R 2023 2023 65820 NURS 1110 PNURS FRESHMAN M22 SEMINAR 1.000 Aug 16, Oct 08, TR 2023 2023 NMSU - Las Cruces (Main) 7:30 am Health and Social Havth Total Credits: 15.000

Your screen should look something like this. It will display the classes that you are enrolled in for specific semester.

### **Example of Student Schedule**

### Concise Student Schedule

2023 Fall

Jul 28, 2023 05:55 pm

Address:

This page lists the class for which you are registered for the term, including those classes from which you have withdrawn. There is nothing that indicates if you have withdrawn from or are still registered in a class.

If you have questions, see your advisor, or click here to request an email copy of your registration document, which includes registration and withdrawal.

Name:

Level:

Classification:

Freshmen

Undergraduate

College:

Health/Education/Social Transf

Major and Department:

Pre-Nursing, Nursing Health/Education/Social Transf

| CRN   | Course            | Title                        | Campus                      | Credits | Level | Start<br>Date   | End<br>Date     | Days | Time                      | Location                              | Instructor |
|-------|-------------------|------------------------------|-----------------------------|---------|-------|-----------------|-----------------|------|---------------------------|---------------------------------------|------------|
| 44785 | CEPY<br>1120G M02 | HUMAN GROWTH & BEHAVIOR      | NMSU - Las<br>Cruces (Main) | 3.000   | UG    | Aug 16,<br>2023 | Dec 08,<br>2023 | TR   | 9:00 am -<br>10:15 am     | Foster Hall 231                       | Madrid     |
| 59230 | CHEM<br>1215G M03 | GENERAL<br>CHEMISTRY I       | NMSU - Las<br>Cruces (Main) | 4.000   | UG    | Aug 16,<br>2023 | Dec 08,<br>2023 | MW   | 12:00 pm<br>- 1:15 pm     | Chemistry Building<br>W153            | Beltran    |
| 41150 | CHEM<br>1215G M1C | GENERAL<br>CHEMISTRY I       | NMSU - Las<br>Cruces (Main) | 0.000   | UG    | Aug 16,<br>2023 | Dec 08,<br>2023 | w    | 2:30 pm -<br>5:20 pm      | Chemistry Building<br>101             | Beltran    |
| 57280 | ENGL<br>1110H M01 | COMPOSITION I                | NMSU - Las<br>Cruces (Main) | 4.000   | UG    | Aug 16,<br>2023 | Dec 08,<br>2023 | MW   | 10:30 am<br>- 11:45<br>am | Clara Belle Williams<br>Hall 127      | Cramer     |
|       |                   |                              |                             |         |       | Aug 16,<br>2023 | Dec 08,<br>2023 |      | TBA                       | MA - Online Web<br>WEB                | Cramer     |
| 63163 | HNRS 1115<br>M01  | HONORS FIRST<br>YEAR SEMINAR | NMSU - Las<br>Cruces (Main) | 3.000   | UG    | Aug 16,<br>2023 | Dec 08,<br>2023 | R    | 4:30 pm -<br>7:00 pm      | Hardman/Jacob UG<br>Learning Ctr 225  | Camarena   |
| 65820 | NURS 1110<br>M22  | PNURS FRESHMAN<br>SEMINAR    | NMSU - Las<br>Cruces (Main) | 1.000   | UG    | Aug 16,<br>2023 | Oct 08,<br>2023 | TR   | 7:30 am -<br>8:20 am      | Health and Social<br>Services Bui 218 | Hayth      |
|       |                   |                              | <b>Total Credits:</b>       | 15.000  |       |                 |                 |      |                           |                                       |            |

### **How to Accept and View Work-Study Award**

**Work study Award Must Show as Accepted** 

Click "Award Offer" on your financial aid home page Financial Aid History Resources Notifications Satisfactory Academic Progress College Financial Student Requirements ® Satisfied Requirements Accredited HS Final Transcript (after graduation)
 or GED WAIVED Last undate: 05/23/2023 Free Application for Federal Student Aid ACCEPTED After you have Terms and Conditions selected the "Award Offer Tab" scroll down to your Work-Financial Aid Study Award Click the drop down tab and Home Award Offer Financial Aid History Resources Notifications Satisfactor "Accept" Disbursement Notice Disbursement typically occurs the Monday before classes start. Please review the Your Work-Study information: https://fa.nmsu.edu/disbursement. Award Offer should look similar to this. Your awards were recently updated. Please review your Award Offer for any change Review the amount you have offered. For any Work-Study position provide a Expected Enrollment Status ® ing Status ® screenshot of proof of Award offer 2023 Fall 2024 Spring Amount \$7,200.00 State Work-Study (WST-MA) \$3,600.00 ACCEPTED \$3,600,00 \$3,600.00 \$7,200,00 -\$7,200.00 2023-2024