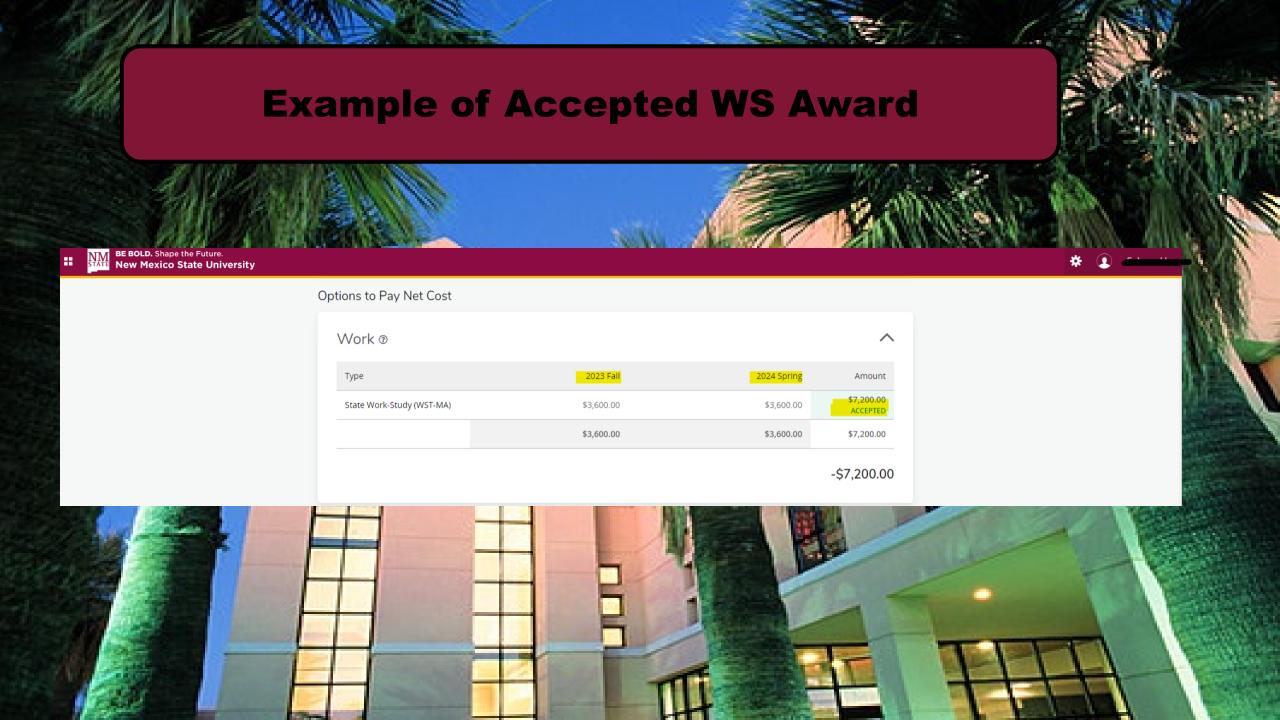

### **How to Accept and View Work-Study Award**

**Work study Award Must Show as Accepted** 

Click "Award Offer" on your financial aid home page Financial Aid History Resources Notifications Satisfactory Academic Progress College Financial Student Requirements ® Satisfied Requirements Accredited HS Final Transcript (after graduation)
 or GED WAIVED Last undate: 05/23/2023 Free Application for Federal Student Aid ACCEPTED After you have Terms and Conditions selected the "Award Offer Tab" scroll down to your Work-Financial Aid Study Award Click the drop down tab and Home Award Offer Financial Aid History Resources Notifications Satisfactor "Accept" Disbursement Notice Disbursement typically occurs the Monday before classes start. Please review the Your Work-Study information: https://fa.nmsu.edu/disbursement. Award Offer should look similar to this. Your awards were recently updated. Please review your Award Offer for any change Review the amount you have offered. For any Work-Study position provide a Expected Enrollment Status ® ing Status ® screenshot of proof of Award offer 2023 Fall 2024 Spring Amount \$7,200.00 State Work-Study (WST-MA) \$3,600.00 ACCEPTED \$3,600,00 \$3,600.00 \$7,200,00 -\$7,200.00 2023-2024