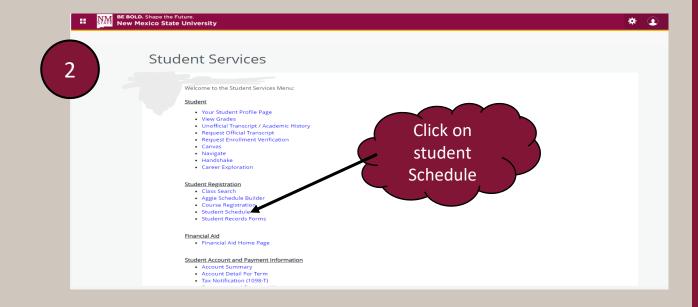

Go to your MyNMSU account and click on the student tab.

### What are the steps to get to Concise Schedule?

**≧NMSU**edu Cybersecurity Presentation Schedule ICT Resources Please drag/drop your favorite
Ouicklaunch items here. **National Cybersecurity Awareness Month 2023** LAUNCHPAD Zoom Hrs: M-F 8am-5pm MeetinaID: icthelpdesk Open to all Students, Faculty, and Staff Banner Admin Pages Please visit our IT Service Catalog & NMSU Analytics Mon. Oct. 30 12:00 - 01:00 DACC Commons Area - East Mesa Ranner ERP & Tools Tues. Oct. 31 03:30 - 04:30 Hardman & Jacobs Rm 225 ICT Maintenance Calendar Outlook (Email) IT Student Technology & Planning | studenttech.nmsu.edu | it-talk@nmsu.e Cybersecurity Tip #9 Mavigate Student ACADEMICS Mavigate Staff and Faculty Watermark Faculty Success Cybersecurity Tip 9 **Stepping Away?** Campus Resources RESOURCES