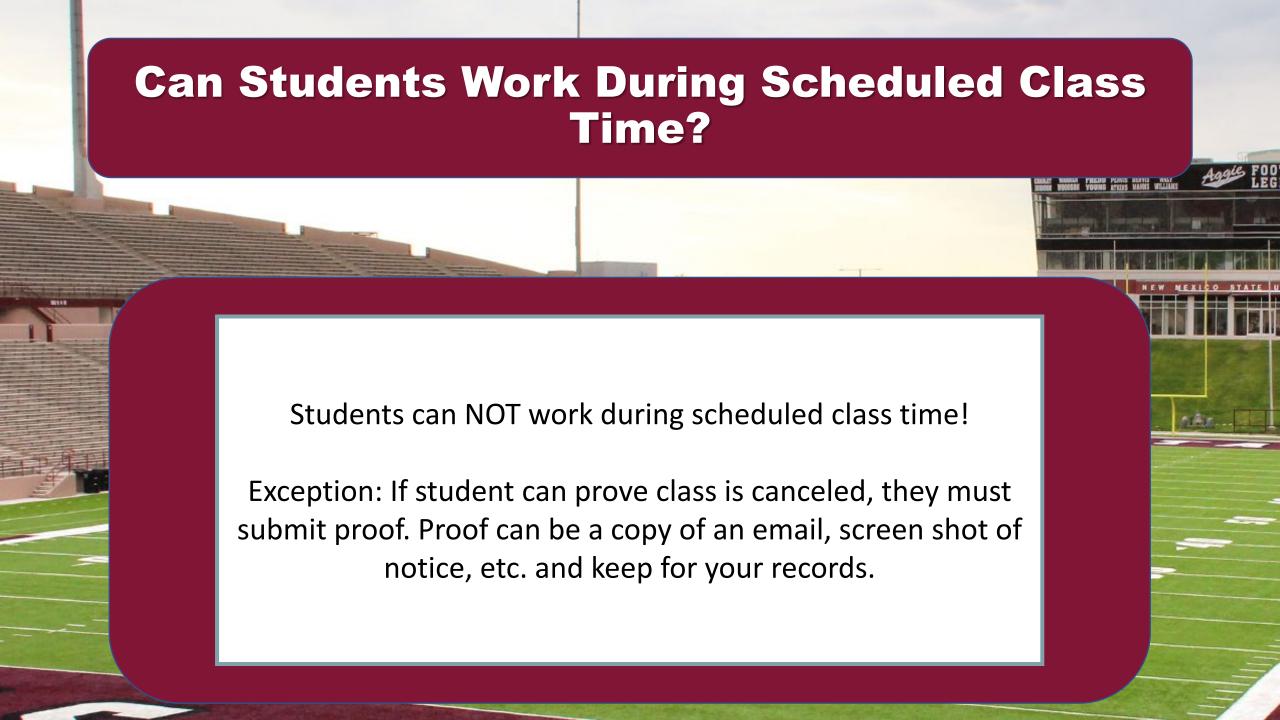

Asynchronous (No Specific Time)

Yes, students can work during asynchronous classes.

Online Class With Specified Time

No, students with online classes that meet at specified times can not work during classes.